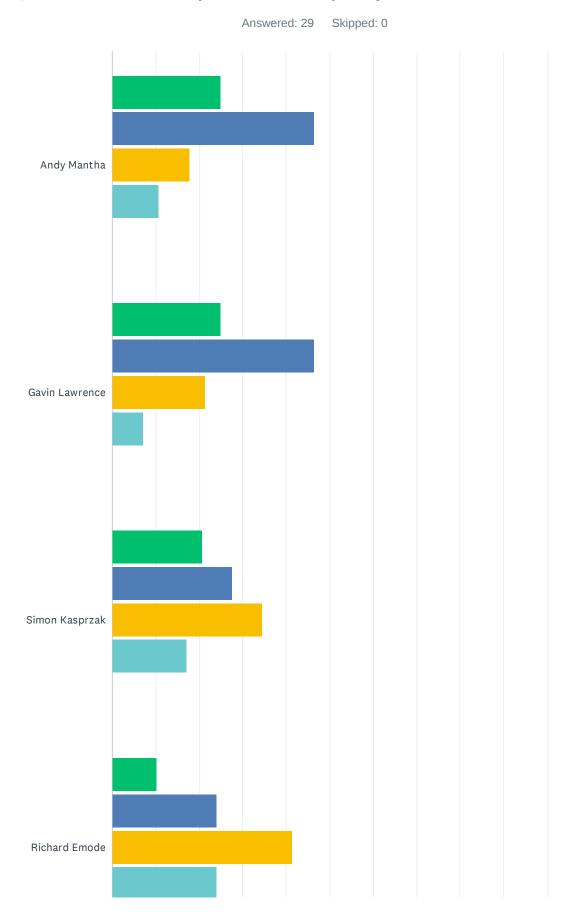

#### Q3 Please rate the presentation quality of the PRESENTERS:

| Excellent | Very Good | Good | Fair | Poor |
|-----------|-----------|------|------|------|
|           |           |      |      |      |
|           |           |      |      |      |

|                | EXCELLENT | VERY GOOD | GOOD   | FAIR   | POOR  | TOTAL | WEIGHTED AVERAGE |
|----------------|-----------|-----------|--------|--------|-------|-------|------------------|
| Andy Mantha    | 25.00%    | 46.43%    | 17.86% | 10.71% | 0.00% |       |                  |
|                | 7         | 13        | 5      | 3      | 0     | 28    | 2.14             |
| Gavin Lawrence | 25.00%    | 46.43%    | 21.43% | 7.14%  | 0.00% |       |                  |
|                | 7         | 13        | 6      | 2      | 0     | 28    | 2.11             |
| Simon Kasprzak | 20.69%    | 27.59%    | 34.48% | 17.24% | 0.00% |       |                  |
|                | 6         | 8         | 10     | 5      | 0     | 29    | 2.48             |
| Richard Emode  | 10.34%    | 24.14%    | 41.38% | 24.14% | 0.00% |       |                  |
|                | 3         | 7         | 12     | 7      | 0     | 29    | 2.79             |
| Amar Loai      | 7.14%     | 32.14%    | 35.71% | 21.43% | 3.57% |       |                  |
|                | 2         | 9         | 10     | 6      | 1     | 28    | 2.82             |