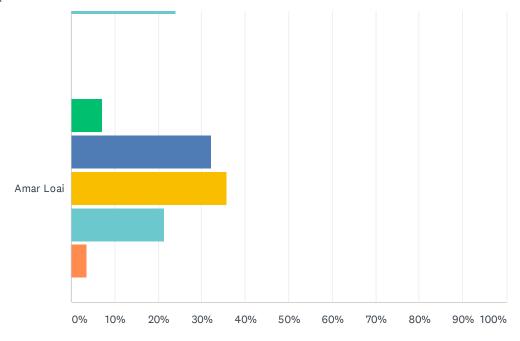

|                | EXCELLENT | VERY GOOD | GOOD   | FAIR   | POOR  | TOTAL | WEIGHTED AVERAGE |
|----------------|-----------|-----------|--------|--------|-------|-------|------------------|
| Andy Mantha    | 25.00%    | 46.43%    | 17.86% | 10.71% | 0.00% |       |                  |
|                | 7         | 13        | 5      | 3      | 0     | 28    | 2.14             |
| Gavin Lawrence | 25.00%    | 46.43%    | 21.43% | 7.14%  | 0.00% |       |                  |
|                | 7         | 13        | 6      | 2      | 0     | 28    | 2.11             |
| Simon Kasprzak | 20.69%    | 27.59%    | 34.48% | 17.24% | 0.00% |       |                  |
|                | 6         | 8         | 10     | 5      | 0     | 29    | 2.48             |
| Richard Emode  | 10.34%    | 24.14%    | 41.38% | 24.14% | 0.00% |       |                  |
|                | 3         | 7         | 12     | 7      | 0     | 29    | 2.79             |
| Amar Loai      | 7.14%     | 32.14%    | 35.71% | 21.43% | 3.57% |       |                  |
|                | 2         | 9         | 10     | 6      | 1     | 28    | 2.82             |