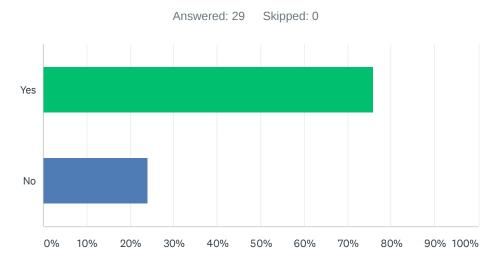

#### Q4 Did the webinar give you information you were not aware of?

| ANSWER CHOICES | RESPONSES |    |
|----------------|-----------|----|
| Yes            | 75.86%    | 22 |
| No             | 24.14%    | 7  |
| TOTAL          |           | 29 |