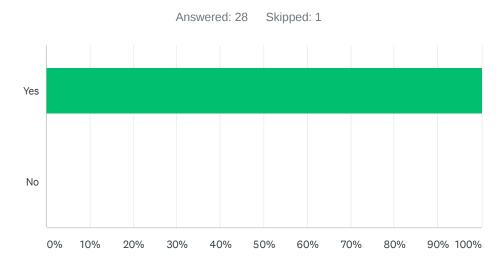

#### Q5 Was the pace of the webinar appropriate?

| ANSWER CHOICES | RESPONSES |    |
|----------------|-----------|----|
| Yes            | 100.00%   | 28 |
| No             | 0.00%     | 0  |
| TOTAL          |           | 28 |