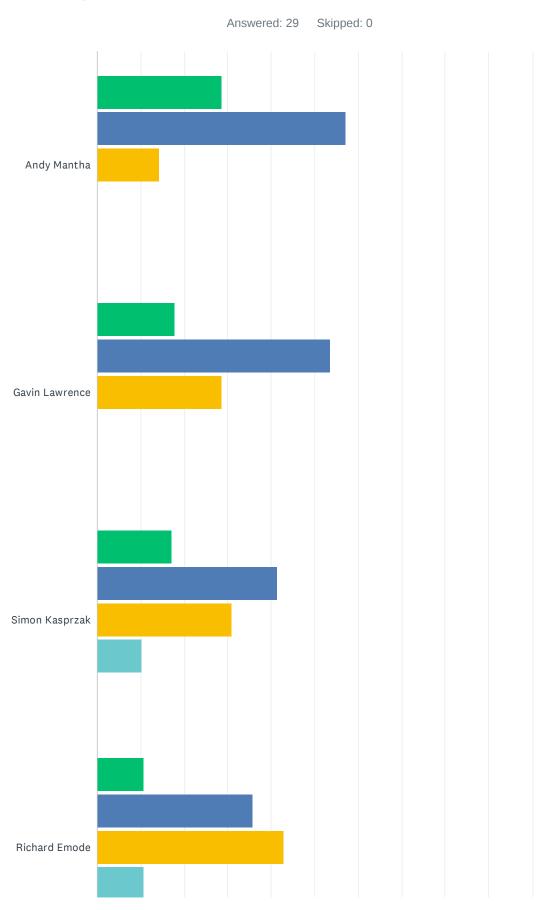

### Q2 Please rate the CONTENT of the webinar:

|                | EXCELLENT | VERY GOOD | GOOD   | FAIR   | POOR   | TOTAL | WEIGHTED AVERAGE |
|----------------|-----------|-----------|--------|--------|--------|-------|------------------|
| Andy Mantha    | 28.57%    | 57.14%    | 14.29% | 0.00%  | 0.00%  |       |                  |
|                | 8         | 16        | 4      | 0      | 0      | 28    | 1.86             |
| Gavin Lawrence | 17.86%    | 53.57%    | 28.57% | 0.00%  | 0.00%  |       |                  |
|                | 5         | 15        | 8      | 0      | 0      | 28    | 2.11             |
| Simon Kasprzak | 17.24%    | 41.38%    | 31.03% | 10.34% | 0.00%  |       |                  |
|                | 5         | 12        | 9      | 3      | 0      | 29    | 2.34             |
| Richard Emode  | 10.71%    | 35.71%    | 42.86% | 10.71% | 0.00%  |       |                  |
|                | 3         | 10        | 12     | 3      | 0      | 28    | 2.54             |
| Amar Loai      | 7.14%     | 42.86%    | 35.71% | 3.57%  | 10.71% |       |                  |
|                | 2         | 12        | 10     | 1      | 3      | 28    | 2.68             |

Excellent Very Good Good Fair