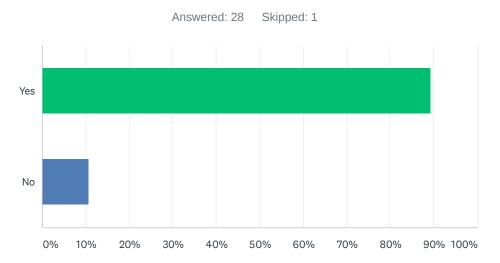

#### Q1 Do you feel the webinar engaged you?

| ANSWER CHOICES | RESPONSES |    |
|----------------|-----------|----|
| Yes            | 89.29%    | 25 |
| No             | 10.71%    | 3  |
| TOTAL          |           | 28 |

| # | COMMENTS                                                                                                             | DATE              |
|---|----------------------------------------------------------------------------------------------------------------------|-------------------|
| 1 | not really the type of webinar for active engagement but I guess there was opportunity for questions if I had wanted | 1/15/2020 2:54 PM |