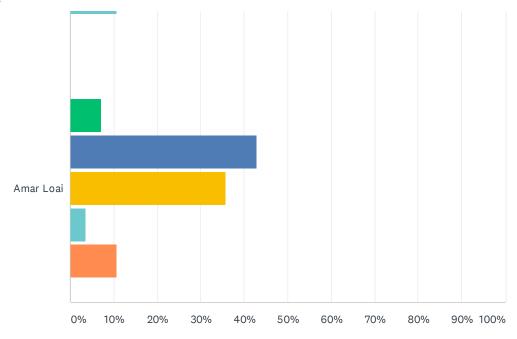

### Q2 Please rate the CONTENT of the webinar:

|                | EXCELLENT | VERY GOOD | GOOD   | FAIR   | POOR   | TOTAL | WEIGHTED AVERAGE |
|----------------|-----------|-----------|--------|--------|--------|-------|------------------|
| Andy Mantha    | 28.57%    | 57.14%    | 14.29% | 0.00%  | 0.00%  |       |                  |
|                | 8         | 16        | 4      | 0      | 0      | 28    | 1.86             |
| Gavin Lawrence | 17.86%    | 53.57%    | 28.57% | 0.00%  | 0.00%  |       |                  |
|                | 5         | 15        | 8      | 0      | 0      | 28    | 2.11             |
| Simon Kasprzak | 17.24%    | 41.38%    | 31.03% | 10.34% | 0.00%  |       |                  |
|                | 5         | 12        | 9      | 3      | 0      | 29    | 2.34             |
| Richard Emode  | 10.71%    | 35.71%    | 42.86% | 10.71% | 0.00%  |       |                  |
|                | 3         | 10        | 12     | 3      | 0      | 28    | 2.54             |
| Amar Loai      | 7.14%     | 42.86%    | 35.71% | 3.57%  | 10.71% |       |                  |
|                | 2         | 12        | 10     | 1      | 3      | 28    | 2.68             |