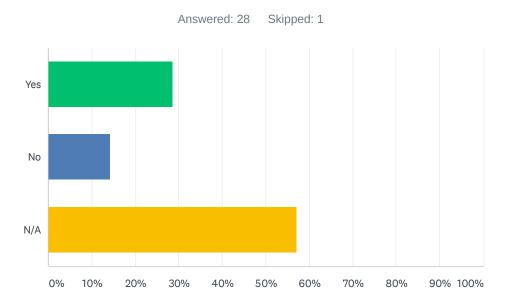

# Q7 Do you plan to embrace some concepts from this presentation into your workplace and/or life?

| ANSWER CHOICES | RESPONSES |    |
|----------------|-----------|----|
| Yes            | 28.57%    | 8  |
| No             | 14.29%    | 4  |
| N/A            | 57.14%    | 16 |
| TOTAL          |           | 28 |