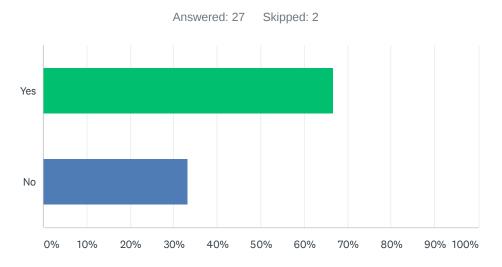

#### Q6 Were questions answered clearly?

| ANSWER CHOICES | RESPONSES |    |
|----------------|-----------|----|
| Yes            | 66.67%    | 18 |
| No             | 33.33%    | 9  |
| TOTAL          |           | 27 |