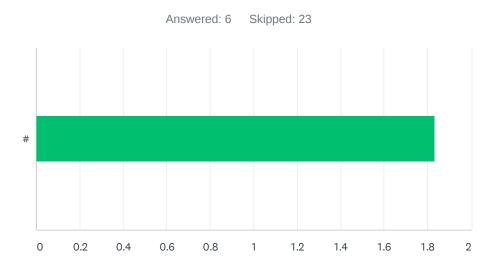

## Q8 If there were other people who attended the webinar with you at the same computer, please indicate how many:

| ANSWER C     | HOICES    | AVERAGE NUMBER |   | TOTAL NUMBER |    | RESPONSES         |   |
|--------------|-----------|----------------|---|--------------|----|-------------------|---|
| #            |           |                | 2 |              | 11 |                   | 6 |
| Total Respon | ndents: 6 |                |   |              |    |                   |   |
|              |           |                |   |              |    |                   |   |
| #            | #         |                |   |              |    | DATE              |   |
| 1            | 0         |                |   |              |    | 1/15/2020 2:53 PM |   |
| 2            | 1         |                |   |              |    | 1/15/2020 2:37 PM |   |
| 3            | 2         |                |   |              |    | 1/15/2020 2:32 PM |   |
| 4            | 2         |                |   |              |    | 1/15/2020 2:23 PM |   |
| 5            | 4         |                |   |              |    | 1/15/2020 2:16 PM |   |
| 6            | 2         |                |   |              |    | 1/15/2020 2:14 PM |   |