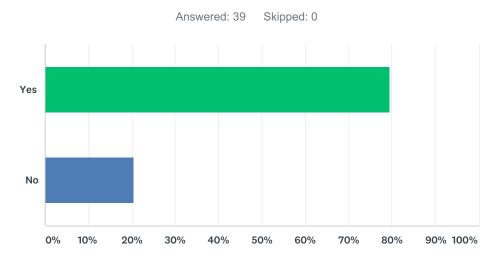

### Q4 Did the webinar give you information you were not aware of?

| ANSWER CHOICES | RESPONSES |    |
|----------------|-----------|----|
| Yes            | 79.49%    | 31 |
| No             | 20.51%    | 8  |
| TOTAL          |           | 39 |