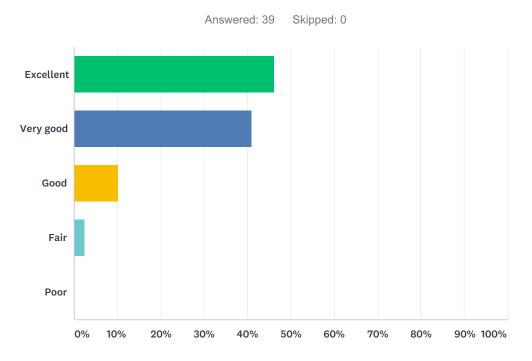

### Q3 Please rate the presentation quality of the PRESENTER:

| ANSWER CHOICES | RESPONSES |    |
|----------------|-----------|----|
| Excellent      | 46.15%    | 18 |
| Very good      | 41.03%    | 16 |
| Good           | 10.26%    | 4  |
| Fair           | 2.56%     | 1  |
| Poor           | 0.00%     | 0  |
| TOTAL          |           | 39 |