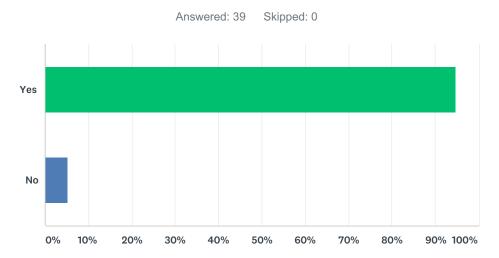

# Q1 Do you feel the webinar engaged you?

| ANSWER CHOICES | RESPONSES |    |
|----------------|-----------|----|
| Yes            | 94.87%    | 37 |
| No             | 5.13%     | 2  |
| TOTAL          |           | 39 |