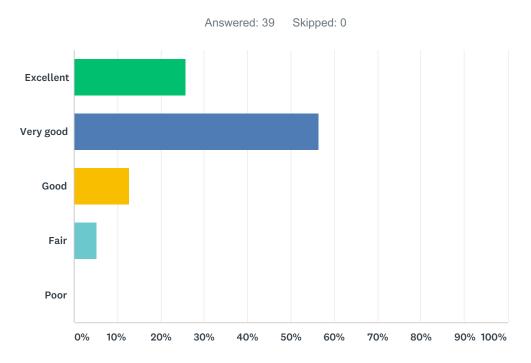

#### Q2 Please rate the CONTENT of the webinar:

| ANSWER CHOICES | RESPONSES |    |
|----------------|-----------|----|
| Excellent      | 25.64%    | 10 |
| Very good      | 56.41%    | 22 |
| Good           | 12.82%    | 5  |
| Fair           | 5.13%     | 2  |
| Poor           | 0.00%     | 0  |
| TOTAL          |           | 39 |