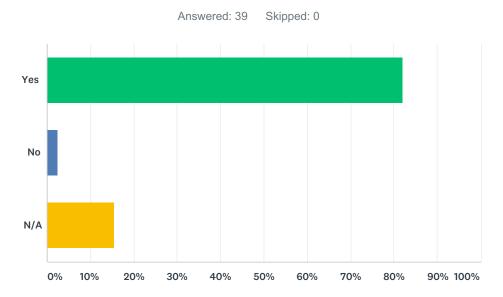

# Q7 Do you plan to embrace some concepts from this presentation into your workplace and/or life?

| ANSWER CHOICES | RESPONSES |    |
|----------------|-----------|----|
| Yes            | 82.05%    | 32 |
| No             | 2.56%     | 1  |
| N/A            | 15.38%    | 6  |
| TOTAL          |           | 39 |