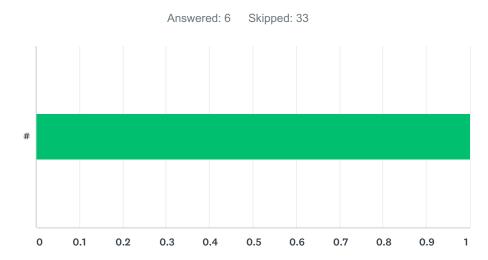

# Q8 If there were other people who attended the webinar with you at the same computer, please indicate how many:

| ANSWEI    | R CHOICES    | AVERAGE NUMBER |   | TOTAL NUMBER |   | RESPONSES           |   |
|-----------|--------------|----------------|---|--------------|---|---------------------|---|
| #         |              |                | 1 |              | 6 |                     | 6 |
| Total Res | spondents: 6 |                |   |              |   |                     |   |
|           |              |                |   |              |   |                     |   |
| #         | #            |                |   |              |   | DATE                |   |
| 1         | 1            |                |   |              |   | 11/26/2018 4:51 PM  |   |
| 2         | 1            |                |   |              |   | 11/22/2018 10:16 PM |   |
| 3         | 1            |                |   |              |   | 11/22/2018 6:24 PM  |   |
| 4         | 0            |                |   |              |   | 11/22/2018 2:27 PM  |   |
| 5         | 0            |                |   |              |   | 11/22/2018 1:54 PM  |   |
| 6         | 3            |                |   |              |   | 11/22/2018 1:37 PM  |   |