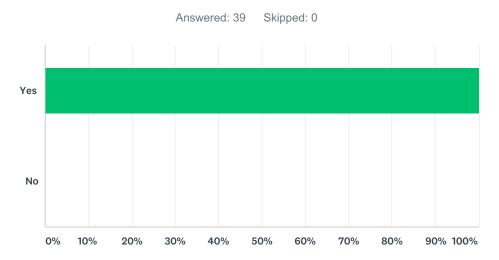

# Q5 Was the pace of the webinar appropriate?

| Yes 100.00% 39   No 0.00% 0   TOTAL 39 | ANSWER CHOICES | RESPONSES |    |
|----------------------------------------|----------------|-----------|----|
| INO                                    | Yes            | 100.00%   | 39 |
| TOTAL 39                               | No             | 0.00%     | 0  |
|                                        | TOTAL          |           | 39 |