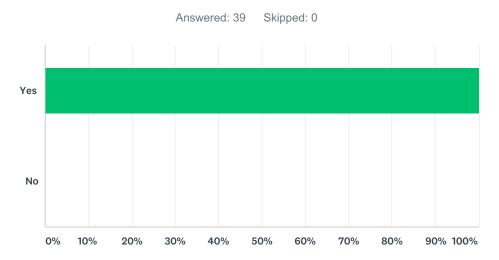

# Q6 Were questions answered clearly?

| ANSWER CHOICES | RESPONSES |    |
|----------------|-----------|----|
| Yes            | 100.00%   | 39 |
| No             | 0.00%     | 0  |
| TOTAL          |           | 39 |
|                |           |    |