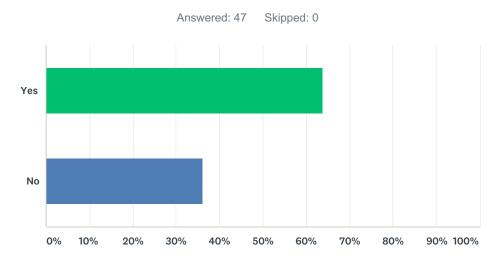

## Q4 Did the webinar give you information you were not aware of?

| ANSWER CHOICES |                    | RESPONSES |                   |    |
|----------------|--------------------|-----------|-------------------|----|
| Yes            |                    | 63.83%    |                   | 30 |
| No             |                    | 36.17%    |                   | 17 |
| TOTAL          |                    |           |                   | 47 |
|                |                    |           |                   |    |
| #              | COMMENTS           |           | DATE              |    |
| 1              | convention details |           | 1/24/2018 3:37 PM |    |