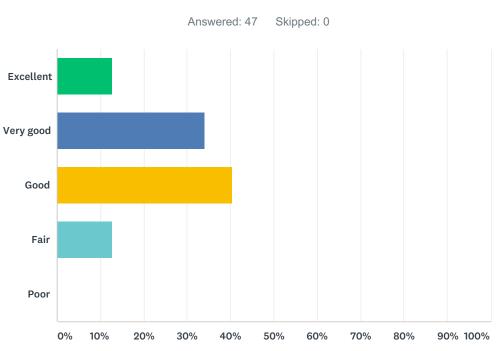

#### 1 / 11

| ANSWER CHOICES | RESPONSES |    |
|----------------|-----------|----|
| Excellent      | 12.77%    | 6  |
| Very good      | 34.04%    | 16 |
| Good           | 40.43%    | 19 |
| Fair           | 12.77%    | 6  |
| Poor           | 0.00%     | 0  |
| TOTAL          |           | 47 |
|                |           |    |