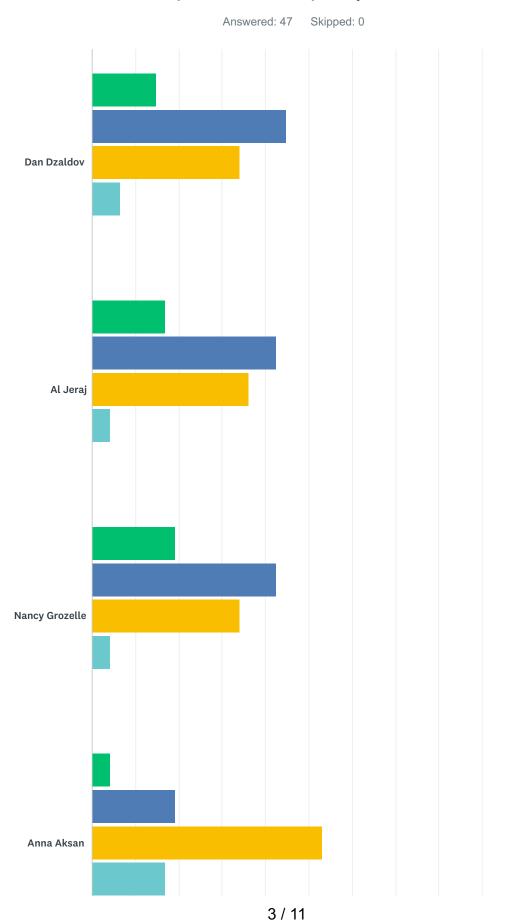

### Q3 Please rate the presentation quality of the PRESENTERS:

SurveyMonkey

Excellent 📕 Very good 🚽 Good 📕 Fair 📕 Poor

|                | EXCELLENT   | VERY GOOD    | GOOD         | FAIR        | POOR       | TOTAL |
|----------------|-------------|--------------|--------------|-------------|------------|-------|
| Dan Dzaldov    | 14.89%<br>7 | 44.68%<br>21 | 34.04%<br>16 | 6.38%<br>3  | 0.00%<br>0 | 47    |
| Al Jeraj       | 17.02%<br>8 | 42.55%<br>20 | 36.17%<br>17 | 4.26%<br>2  | 0.00%<br>0 | 47    |
| Nancy Grozelle | 19.15%<br>9 | 42.55%<br>20 | 34.04%<br>16 | 4.26%<br>2  | 0.00%<br>0 | 47    |
| Anna Aksan     | 4.26%<br>2  | 19.15%<br>9  | 53.19%<br>25 | 17.02%<br>8 | 6.38%<br>3 | 47    |