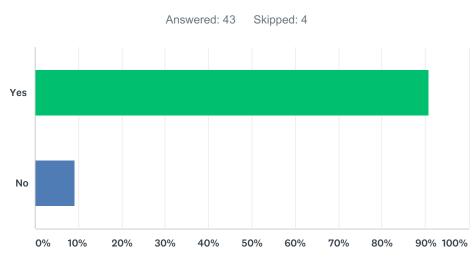

| ANSWER C | HOICES                                                                                         | RESPONSES |                   |    |
|----------|------------------------------------------------------------------------------------------------|-----------|-------------------|----|
| Yes      |                                                                                                | 90.70%    |                   | 39 |
| No       |                                                                                                | 9.30%     |                   | 4  |
| TOTAL    |                                                                                                |           |                   | 43 |
|          |                                                                                                |           |                   |    |
| #        | COMMENTS                                                                                       |           | DATE              |    |
| 1        | I don't think the question about Associate members serving on Committees was answered clearly. |           | 1/24/2018 3:15 PM |    |