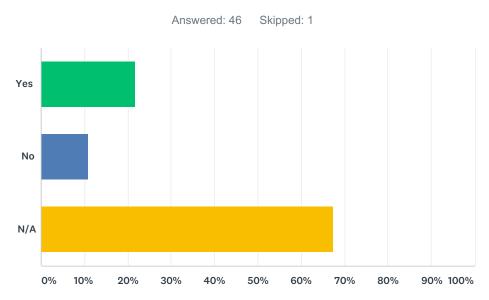

# Q7 Do you plan to embrace some concepts from this presentation into your workplace?

| ANSWER CHOICES | RESPONSES |    |
|----------------|-----------|----|
| Yes            | 21.74%    | 10 |
| No             | 10.87%    | 5  |
| N/A            | 67.39%    | 31 |
| TOTAL          |           | 46 |