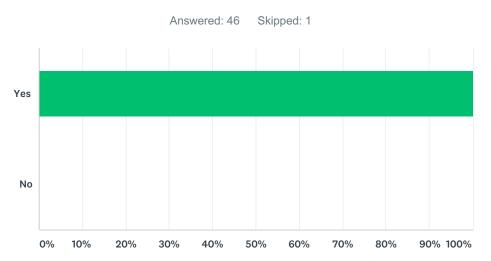

## Q5 Was the pace of the webinar appropriate?

| ANSWER C | HOICES                                                                                | RESPONSES |                   |    |
|----------|---------------------------------------------------------------------------------------|-----------|-------------------|----|
| Yes      |                                                                                       | 100.00%   |                   | 46 |
| No       |                                                                                       | 0.00%     |                   | 0  |
| TOTAL    |                                                                                       |           |                   | 46 |
|          |                                                                                       |           |                   |    |
| #        | COMMENTS                                                                              |           | DATE              |    |
| 1        | Not bad. Good thing Blain was on standby or it would have been only a half CPD point. |           | 1/24/2018 3:38 PM |    |