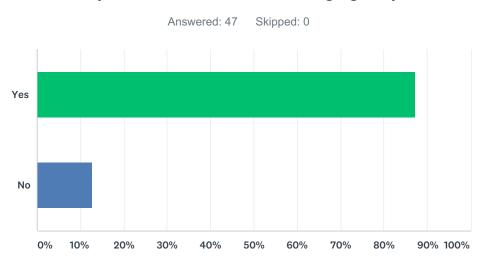

## Q1 Do you feel the webinar engaged you?

| ANSWER C | HOICES                                                                                                                                                                                | RESPONSES         |                   |    |
|----------|---------------------------------------------------------------------------------------------------------------------------------------------------------------------------------------|-------------------|-------------------|----|
| Yes      |                                                                                                                                                                                       | 87.23%            |                   | 41 |
| No       |                                                                                                                                                                                       | 12.77%            |                   | 6  |
| TOTAL    |                                                                                                                                                                                       |                   |                   | 47 |
|          |                                                                                                                                                                                       |                   |                   |    |
| #        | COMMENTS                                                                                                                                                                              |                   | DATE              |    |
| 1        | There are no elections any more, not even for Vice-President!!! As r<br>efforts of these people standing for Council having platforms and sp<br>than I'm happy to have the CPD point. | 1/24/2018 3:38 PM |                   |    |
| 2        | It was OK. Because all positions are by acclamation, it is a little less engaging                                                                                                     |                   | 1/24/2018 3:37 PM |    |