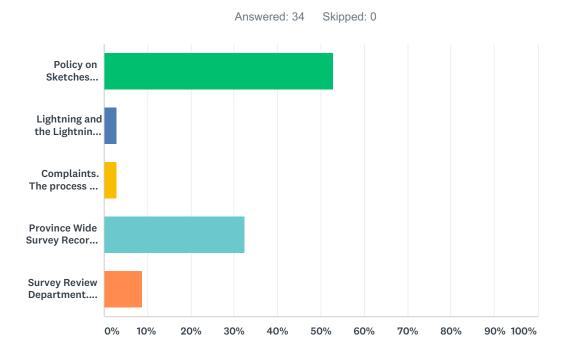

## Q1 Please select the ONE topic that you would be most interested in:

| Lightning and the Lightning Bug. The art of clear writing and editing; exercises will be discussed. Brief case studies will be reviewed with regard to good and not-so-good writing.  Complaints. The process of having a complaint filed against you and the options available are reviewed.  Province Wide Survey Records Index. It's moving forward. The implementation will be discussed. Provide your input into the functionality, data inclusion and expectations.  Survey Review Department. Good field notes are the foundation for a correct plan of survey. The statutory duty and obligation of the surveyor to make proper field notes will be discussed. | ANSWER CHOICES                                                                                          | RESPONSES |    |
|------------------------------------------------------------------------------------------------------------------------------------------------------------------------------------------------------------------------------------------------------------------------------------------------------------------------------------------------------------------------------------------------------------------------------------------------------------------------------------------------------------------------------------------------------------------------------------------------------------------------------------------------------------------------|---------------------------------------------------------------------------------------------------------|-----------|----|
| reviewed with regard to good and not-so-good writing.  Complaints. The process of having a complaint filed against you and the options available are reviewed.  Province Wide Survey Records Index. It's moving forward. The implementation will be discussed. Provide your input into the functionality, data inclusion and expectations.  Survey Review Department. Good field notes are the foundation for a correct plan of survey. The statutory duty and obligation of the surveyor to make proper field notes will be discussed.                                                                                                                                | Policy on Sketches Overview. The new guidelines and recommendations of the Committee will be discussed. | 52.94%    | 18 |
| Province Wide Survey Records Index. It's moving forward. The implementation will be discussed. Provide your input into the functionality, data inclusion and expectations.  Survey Review Department. Good field notes are the foundation for a correct plan of survey. The statutory duty and obligation of the surveyor to make proper field notes will be discussed.                                                                                                                                                                                                                                                                                                |                                                                                                         | 2.94%     | 1  |
| functionality, data inclusion and expectations.  Survey Review Department. Good field notes are the foundation for a correct plan of survey. The statutory duty and obligation of the surveyor to make proper field notes will be discussed.  8.82%                                                                                                                                                                                                                                                                                                                                                                                                                    | Complaints. The process of having a complaint filed against you and the options available are reviewed. | 2.94%     | 1  |
| obligation of the surveyor to make proper field notes will be discussed.                                                                                                                                                                                                                                                                                                                                                                                                                                                                                                                                                                                               |                                                                                                         | 32.35%    | 11 |
| TOTAL                                                                                                                                                                                                                                                                                                                                                                                                                                                                                                                                                                                                                                                                  |                                                                                                         | 8.82%     | 3  |
|                                                                                                                                                                                                                                                                                                                                                                                                                                                                                                                                                                                                                                                                        | TOTAL                                                                                                   |           | 34 |