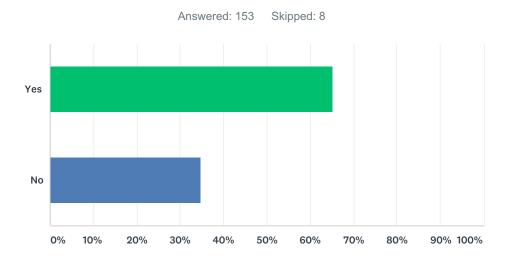

#### Q3 In light of O. Reg 216, should the AOLS re-consider deferred monumentation as a method of Monumentation Protection?

| ANSWER CHOICES | RESPONSES |     |
|----------------|-----------|-----|
| Yes            | 65.36%    | 100 |
| No             | 34.64%    | 53  |
| TOTAL          |           | 153 |