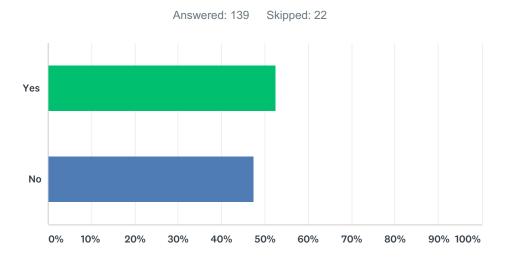

#### Q2 Are municipalities still completing Assumption Surveys at the maturity of the development process?

| ANSWER CHOICES | RESPONSES |     |
|----------------|-----------|-----|
| Yes            | 52.52%    | 73  |
| No             | 47.48%    | 66  |
| TOTAL          |           | 139 |