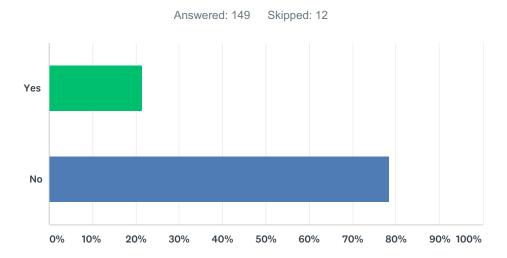

## Q5 Has your firm been engaged to complete a pre or post-construction inventory as outlined in the Special Provision?

| ANSWER CHOICES | RESPONSES |     |
|----------------|-----------|-----|
| Yes            | 21.48%    | 32  |
| No             | 78.52%    | 117 |
| TOTAL          |           | 149 |