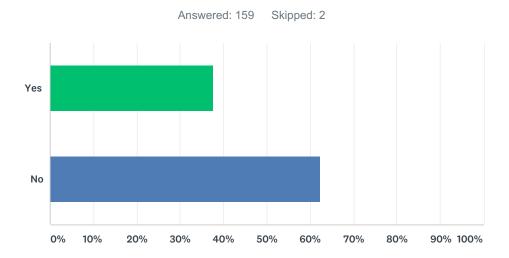

# Q1 Are you aware of the Special Provision under the General Conditions?

| ANSWER CHOICES | RESPONSES |     |
|----------------|-----------|-----|
| Yes            | 37.74%    | 60  |
| No             | 62.26%    | 99  |
| TOTAL          |           | 159 |