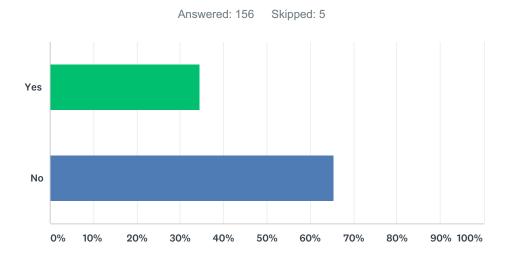

## Q6 Would you be interested in doing a presentation for your local Municipality in conjunction with a member of the committee?

| ANSWER CHOICES | RESPONSES |     |
|----------------|-----------|-----|
| Yes            | 34.62%    | 54  |
| No             | 65.38%    | 102 |
| TOTAL          |           | 156 |