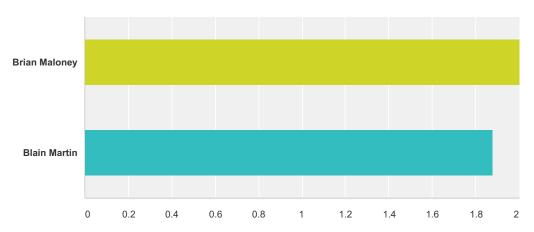

## Q3 Please rate the presentation quality of the PRESENTERS:

Answered: 43 Skipped: 0

|               | Excellent | Very good | Good   | Fair  | Poor  | Total | Weighted Average |
|---------------|-----------|-----------|--------|-------|-------|-------|------------------|
| Brian Maloney | 27.91%    | 48.84%    | 18.60% | 4.65% | 0.00% |       |                  |
|               | 12        | 21        | 8      | 2     | 0     | 43    | 2.00             |
| Blain Martin  | 32.56%    | 53.49%    | 9.30%  | 2.33% | 2.33% |       |                  |
|               | 14        | 23        | 4      | 1     | 1     | 43    | 1.88             |