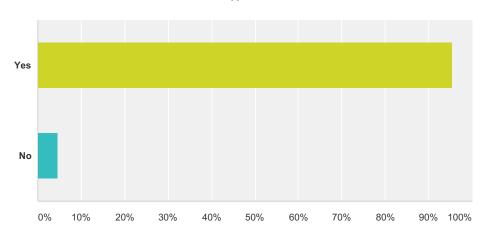

## Q4 Did the webinar give you information you were not aware of?

Answered: 43 Skipped: 0

| Answer Choices | Responses |    |
|----------------|-----------|----|
| Yes            | 97.67%    | 42 |
| No             | 2.33%     | 1  |
| Total          |           | 43 |