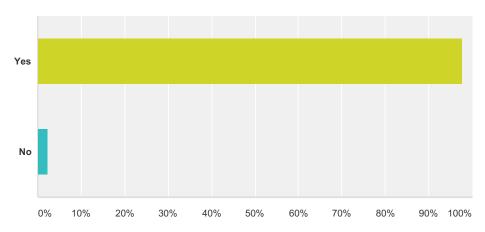

## Q4 Did the webinar give you information you were not aware of?

Answered: 43 Skipped: 0

| Answer Choices | Responses |    |
|----------------|-----------|----|
| Yes            | 97.67%    | 42 |
| No             | 2.33%     | 1  |
| Total          |           | 43 |