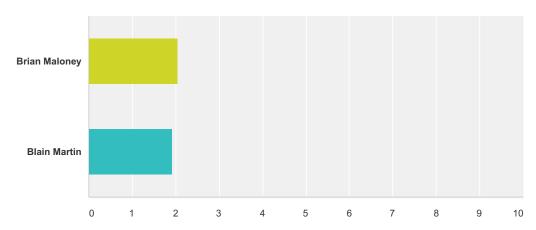

## Q2 Please rate the CONTENT of the presentations:

Answered: 42 Skipped: 1

|               | Excellent     | Very good     | Good          | Fair  | Poor  | Total | Weighted Average |
|---------------|---------------|---------------|---------------|-------|-------|-------|------------------|
| Brian Maloney | <b>26.19%</b> | <b>47.62%</b> | <b>21.43%</b> | 4.76% | 0.00% | 42    | 2.05             |
| Blain Martin  | 35.71%        | 40.48%        | 21.43%        | 0.00% | 2.38% | 42    | 2.05             |
| Diam Martin   | 15            | 17            | 9             | 0     | 1     | 42    | 1.93             |