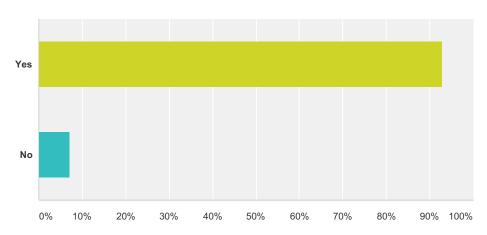

## Q1 Do you feel the webinar engaged you?

Answered: 42 Skipped: 1

| Answer Choices | Responses |    |
|----------------|-----------|----|
| Yes            | 92.86%    | 39 |
| No             | 7.14%     | 3  |
| Total          |           | 42 |