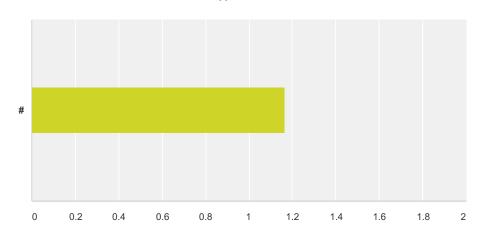

# Q8 If there were other people who attended the webinar with you at the same computer, please indicate how many:

Answered: 6 Skipped: 37

| Answer Choices       | Average Number | Total Number | Responses |
|----------------------|----------------|--------------|-----------|
| #                    | 1              | 7            | 6         |
| Total Respondents: 6 |                |              |           |