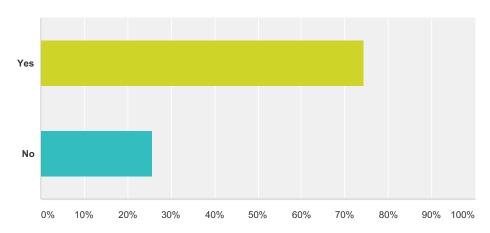

# Q7 Do you plan to embrace some concepts from this presentation into your workplace?

Answered: 39 Skipped: 4

| Answer Choices | Responses     |
|----------------|---------------|
| Yes            | 74.36%        |
| No             | <b>25.64%</b> |
| Total          | 39            |