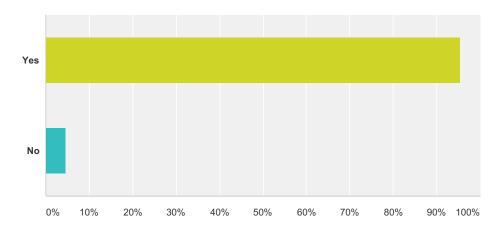

## Q1 Do you feel the webinar engaged you?

Answered: 42 Skipped: 1

| Answer Choices | Responses |    |
|----------------|-----------|----|
| Yes            | 92.86%    | 39 |
| No             | 7.14%     | 3  |
| Total          |           | 42 |