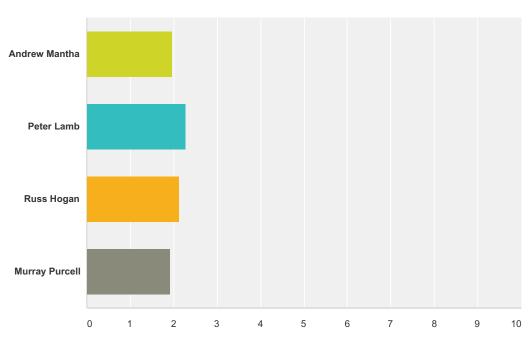

## Q3 Please rate the presentation quality of the PRESENTERS:

Answered: 28 Skipped: 2

|                | Excellent | Very good | Good   | Fair  | Poor  | Total | Weighted Average |
|----------------|-----------|-----------|--------|-------|-------|-------|------------------|
| Andrew Mantha  | 28.57%    | 46.43%    | 25.00% | 0.00% | 0.00% |       |                  |
|                | 8         | 13        | 7      | 0     | 0     | 28    | 1.96             |
| Peter Lamb     | 19.23%    | 42.31%    | 30.77% | 7.69% | 0.00% |       |                  |
|                | 5         | 11        | 8      | 2     | 0     | 26    | 2.27             |
| Russ Hogan     | 19.23%    | 53.85%    | 23.08% | 3.85% | 0.00% |       |                  |
| -              | 5         | 14        | 6      | 1     | 0     | 26    | 2.12             |
| Murray Purcell | 30.77%    | 46.15%    | 23.08% | 0.00% | 0.00% |       |                  |
|                | 8         | 12        | 6      | 0     | 0     | 26    | 1.92             |

| # | Comments       | Date              |
|---|----------------|-------------------|
| 1 | See Question 2 | 2/10/2016 4:57 PM |