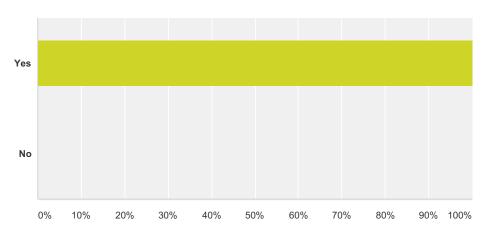

## Q1 Do you feel the webinar engaged you?

Answered: 29 Skipped: 1

| Answer Choices | Responses |    |
|----------------|-----------|----|
| Yes            | 100.00%   | 29 |
| No             | 0.00%     | 0  |
| Total          |           | 29 |