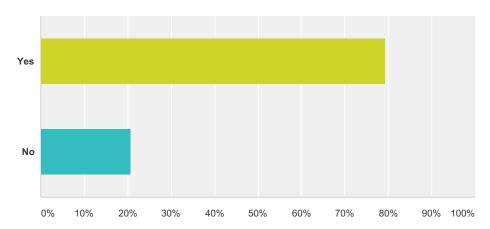

# Q4 Did the webinar give you information you were not aware of?

Answered: 29 Skipped: 1

| Answer Choices | Responses        |
|----------------|------------------|
| Yes            | <b>79.31%</b> 23 |
| No             | <b>20.69%</b> 6  |
| Total          | 29               |

| # | Comments       | Date              |
|---|----------------|-------------------|
| 1 | See Question 2 | 2/10/2016 4:57 PM |