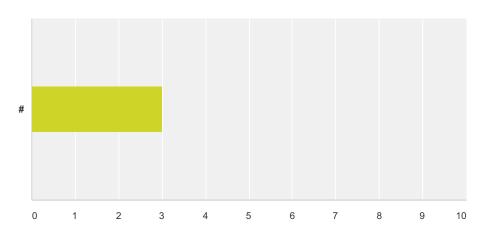

# Q6 If there were other people who attended the webinar with you at the same computer, please indicate how many:

Answered: 4 Skipped: 26

| Answer Choices       | Average Number | Total Number | Responses |
|----------------------|----------------|--------------|-----------|
| #                    | 3              | 12           | 4         |
| Total Respondents: 4 |                |              |           |