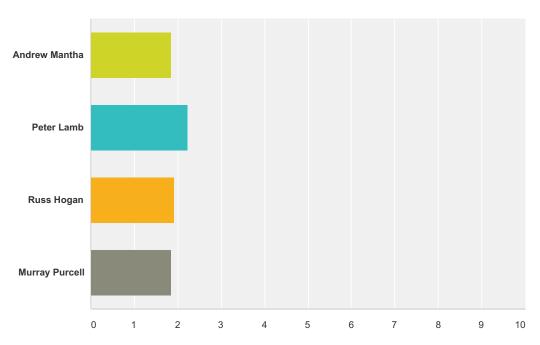

# Q2 Please rate the CONTENT of the presentations:

Answered: 28 Skipped: 2

|                | Excellent | Very good | Good   | Fair  | Poor  | Total | Weighted Average |
|----------------|-----------|-----------|--------|-------|-------|-------|------------------|
| Andrew Mantha  | 39.29%    | 35.71%    | 25.00% | 0.00% | 0.00% |       |                  |
|                | 11        | 10        | 7      | 0     | 0     | 28    | 1.86             |
| Peter Lamb     | 26.92%    | 30.77%    | 34.62% | 7.69% | 0.00% |       |                  |
|                | 7         | 8         | 9      | 2     | 0     | 26    | 2.23             |
| Russ Hogan     | 30.77%    | 50.00%    | 15.38% | 3.85% | 0.00% |       |                  |
|                | 8         | 13        | 4      | 1     | 0     | 26    | 1.92             |
| Murray Purcell | 30.77%    | 53.85%    | 15.38% | 0.00% | 0.00% |       |                  |
|                | 8         | 14        | 4      | 0     | 0     | 26    | 1.85             |

| # | Comments                                                                                                                                                        | Date              |
|---|-----------------------------------------------------------------------------------------------------------------------------------------------------------------|-------------------|
| 1 | Mr. Mantha will be a good councillor                                                                                                                            | 2/10/2016 6:35 PM |
| 2 | Question 2, 3 and 4 no not apply and are rather an unfair question given the fact that they were presenting their platforms and NOT presenting course material. | 2/10/2016 4:57 PM |