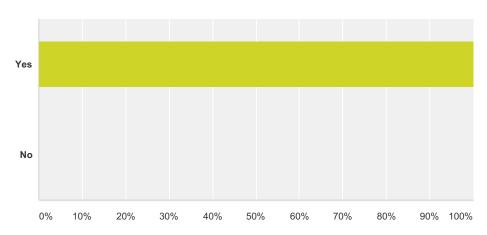

## Q1 Do you feel the webinar engaged you?

Answered: 29 Skipped: 1

| Answer Choices | Responses |    |
|----------------|-----------|----|
| Yes            | 100.00%   | 29 |
| No             | 0.00%     | 0  |
| Total          |           | 29 |

| # | Comments                                                                           | Date              |
|---|------------------------------------------------------------------------------------|-------------------|
| 1 | You can tell people were engaged because of all the questions that were generated. | 2/10/2016 2:38 PM |