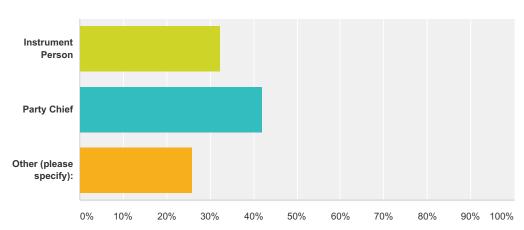

### Q12 At what level of responsibility did you start articling?

Answered: 31 Skipped: 1

| Answer Choices          | Responses |    |
|-------------------------|-----------|----|
| Instrument Person       | 32.26%    | 10 |
| Party Chief             | 41.94%    | 13 |
| Other (please specify): | 25.81%    | 8  |
| Total                   |           | 31 |