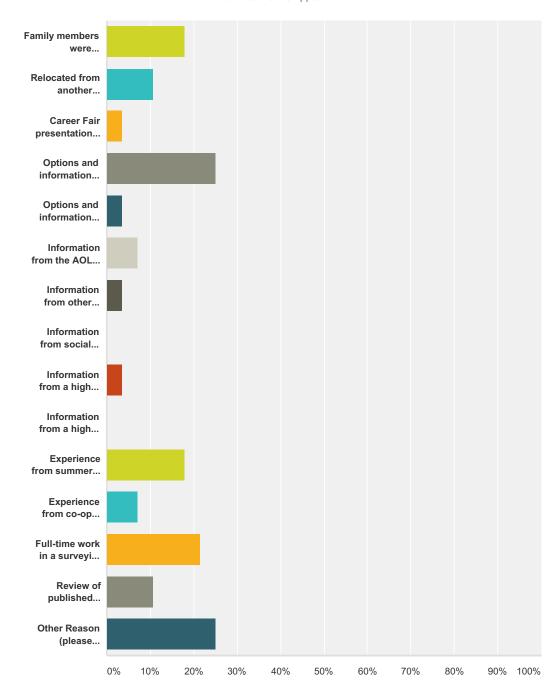

# Q15 Why did you decide to become a professional surveyor in Ontario? (check all that applies)

Answered: 28 Skipped: 4

| Answer Choices                                |        |   |
|-----------------------------------------------|--------|---|
| Family members were professional surveyors    | 17.86% | 5 |
| Relocated from another jurisdiction           | 10.71% | 3 |
| Career Fair presentations sparked my interest | 3.57%  | 1 |

#### Articling Student and Newly Licenced Surveyor Experience in the Articling Process

| Options and information received within a university programme | 25.00% |  |
|----------------------------------------------------------------|--------|--|
| Options and information received within a college programme    | 3.57%  |  |
| Information from the AOLS website                              | 7.14%  |  |
| Information from other professional surveying websites         | 3.57%  |  |
| Information from social media websites                         | 0.00%  |  |
| Information from a high school teacher                         | 3.57%  |  |
| Information from a high school guidance counsellor             | 0.00%  |  |
| Experience from summer jobs                                    | 17.86% |  |
| Experience from co-op programmes                               | 7.14%  |  |
| Full-time work in a surveying industry or a related industry   | 21.43% |  |
| Review of published salary studies                             | 10.71% |  |
| Other Reason (please specify)                                  | 25.00% |  |