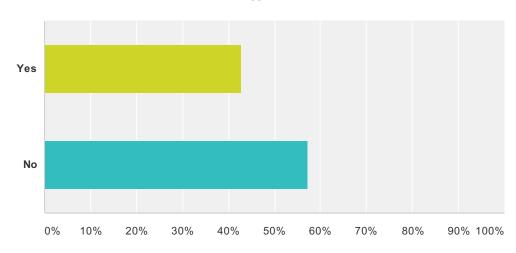

## Q12 Do you plan to retire your OLS commission immediately after your retirement?

| Answer Choices | Responses |    |
|----------------|-----------|----|
| Yes            | 55.43%    | 51 |
| No             | 44.57%    | 41 |
| Total          |           | 92 |