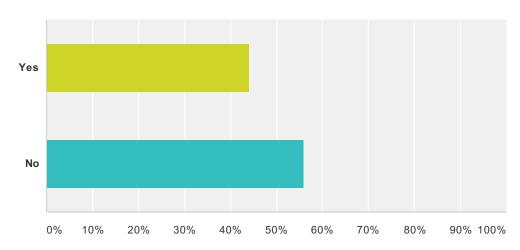

# Q13 If you work in the public sector, do you plan to work for the private sector (i.e. as a consultant) after your normal retirement?

| Answer Choices | Responses         |   |
|----------------|-------------------|---|
| Yes            | <b>43.96</b> % 40 | ) |
| No             | <b>56.04%</b> 51  | 1 |
| Total          | 91                | ı |