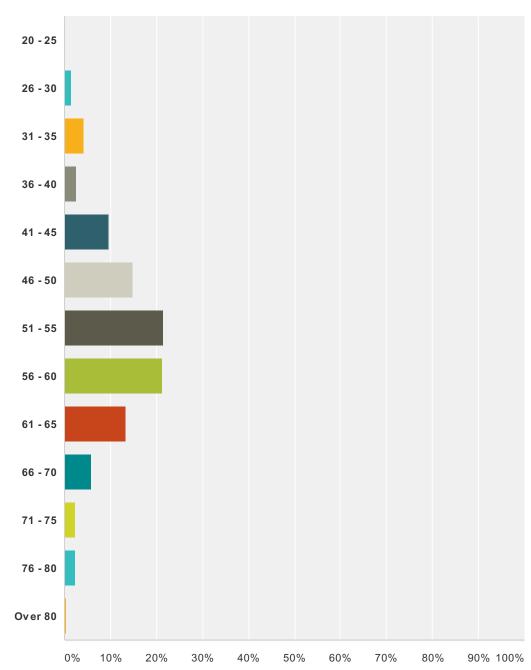

## Q1 What is your current age?

| Answer Choices | Responses        |
|----------------|------------------|
| 20 - 25        | 0.00%            |
| 26 - 30        | <b>1.54%</b> 6   |
| 31 - 35        | <b>4.11%</b> 16  |
| 36 - 40        | <b>2.57%</b> 10  |
| 41 - 45        | <b>9.51%</b> 37  |
| 46 - 50        | <b>14.91%</b> 58 |
|                |                  |

| 70-00       | 31% 9<br>51% 2  |
|-------------|-----------------|
| 76 - 80     | 31% 9           |
| 2.3         |                 |
| 71 - 75     | <b>31%</b> 9    |
| 66 - 70 5.9 | <b>91%</b> 23   |
| 61 - 65     | <b>3.37%</b> 52 |
| 56 - 60     | <b>1.34%</b> 83 |
| 51 - 55     | <b>1.59%</b> 84 |