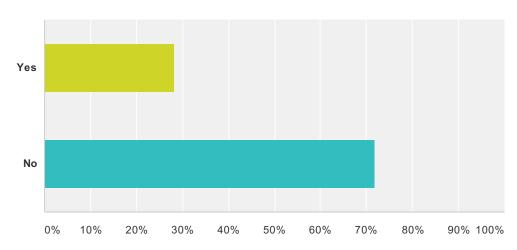

# Q11 If you work in the public sector, do you plan to continue in the same position after your normal retirement year?

| Answer Choices | Responses |    |
|----------------|-----------|----|
| Yes            | 28.09%    | 25 |
| No             | 71.91%    | 64 |
| Total          |           | 89 |