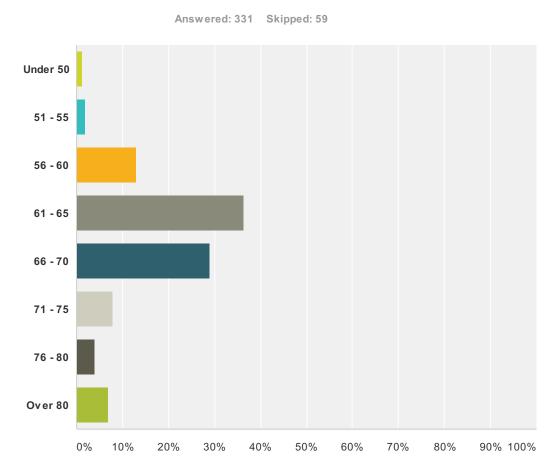

### Q7 What age do you plan to retire?

| Answer Choices | Responses         |
|----------------|-------------------|
| Under 50       | 1.21%             |
| 51 - 55        | <b>1.81%</b> 6    |
| 56 - 60        | <b>12.99%</b> 43  |
| 61 - 65        | <b>36.25%</b> 120 |
| 66 - 70        | <b>29.00%</b> 96  |
| 71 - 75        | <b>7.85%</b> 26   |
| 76 - 80        | <b>3.93%</b> 13   |
| Over 80        | <b>6.95%</b> 23   |
| Total          | 331               |