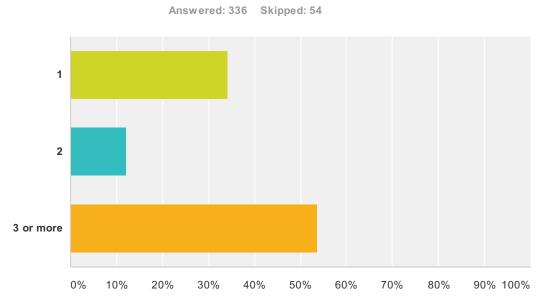

| Answer Choices | Responses |     |
|----------------|-----------|-----|
| 1              | 34.23%    | 115 |
| 2              | 12.20%    | 41  |
| 3 or more      | 53.57%    | 180 |
| Total          |           | 336 |