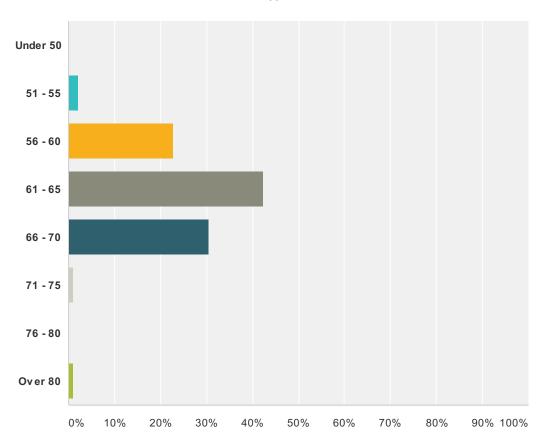

### Q10 What age do you plan to retire?

| Answer Choices | Responses        |
|----------------|------------------|
| Under 50       | 0.00%            |
| 51 - 55        | <b>2.17%</b> 2   |
| 56 - 60        | <b>22.83%</b> 21 |
| 61 - 65        | <b>42.39%</b> 39 |
| 66 - 70        | <b>30.43%</b> 28 |
| 71 - 75        | <b>1.09%</b> 1   |
| 76 - 80        | 0.00%            |
| Over 80        | <b>1.09%</b> 1   |
| Total          | 92               |