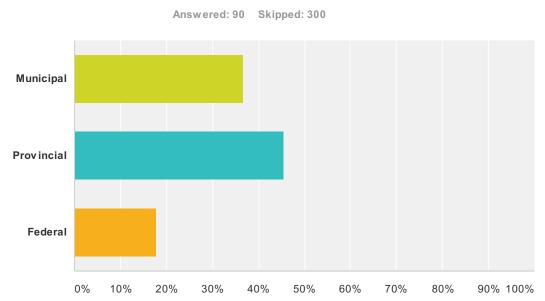

| Answer Choices | Responses |    |
|----------------|-----------|----|
| Municipal      | 36.67%    | 33 |
| Provincial     | 45.56%    | 41 |
| Federal        | 17.78%    | 16 |
| Total          |           | 90 |