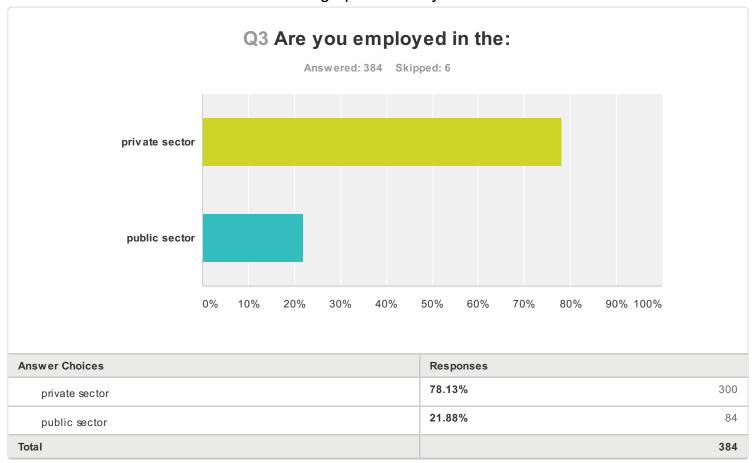

---------|-----------------|
| 76 - 80     | 31% 9           |
| 2.3         |                 |
| 71 - 75     | <b>31%</b> 9    |
| 66 - 70 5.9 | <b>91%</b> 23   |
| 61 - 65     | <b>3.37%</b> 52 |
| 56 - 60     | <b>1.34%</b> 83 |
| 51 - 55     | <b>1.59%</b> 84 |

## Q2 What Regional Group do you belong to?



| Answer Choices      | Responses         |
|---------------------|-------------------|
| Eastem              | <b>15.03%</b> 58  |
| Georgian Bay        | <b>5.44%</b> 21   |
| Hamilton & District | <b>13.73%</b> 53  |
| Kawartha-Haliburton | <b>5.70%</b> 22   |
| North Eastern       | 9.07% 35          |
| North Western       | <b>2.33%</b> 9    |
| South Central       | <b>40.16%</b> 155 |
| South Western       | <b>8.55%</b> 33   |
| Total               | 386               |









| Answer Choices                    | Responses |     |
|-----------------------------------|-----------|-----|
| Cadastral                         | 89.46%    | 348 |
| Photogrammetry                    | 2.31%     | 9   |
| Geodetic                          | 1.03%     | 4   |
| Hydrographic                      | 0.00%     | 0   |
| Geographic Information Management | 7.20%     | 28  |
| Total                             |           | 389 |





| Answer Choices | Responses |     |
|----------------|-----------|-----|
| 1              | 34.23%    | 115 |
| 2              | 12.20%    | 41  |
| 3 or more      | 53.57%    | 180 |
| Total          |           | 336 |



### Q7 What age do you plan to retire?



| Answer Choices | Responses         |
|----------------|---------------