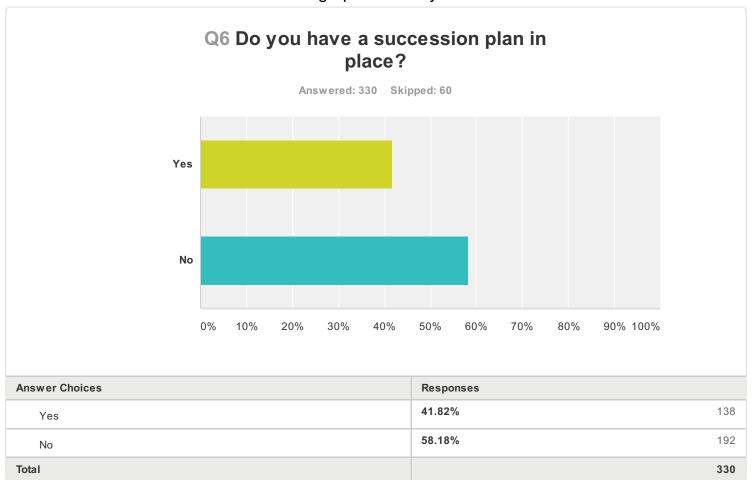

# Q8 Do you plan to retire your OLS commission immediately after your normal retirement?

| Answer Choices | Responses |     |
|----------------|-----------|-----|
| Yes            | 42.77%    | 142 |
| No             | 57.23%    | 190 |
| Total          |           | 332 |