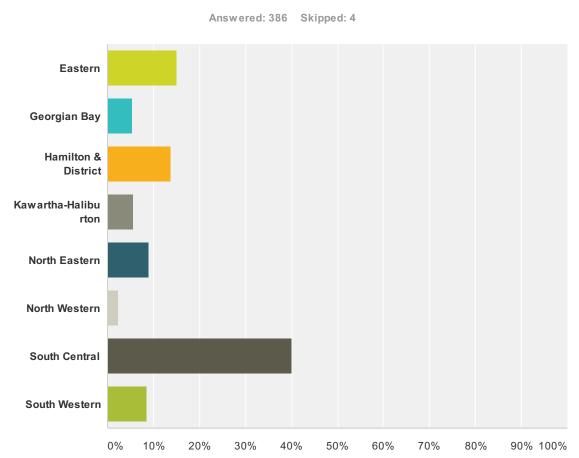

## Q2 What Regional Group do you belong to?

| Answer Choices      | Responses         |
|---------------------|-------------------|
| Eastem              | <b>15.03%</b> 58  |
| Georgian Bay        | <b>5.44%</b> 21   |
| Hamilton & District | <b>13.73%</b> 53  |
| Kawartha-Haliburton | <b>5.70%</b> 22   |
| North Eastern       | 9.07% 35          |
| North Western       | <b>2.33%</b> 9    |
| South Central       | <b>40.16%</b> 155 |
| South Western       | <b>8.55%</b> 33   |
| Total               | 386               |