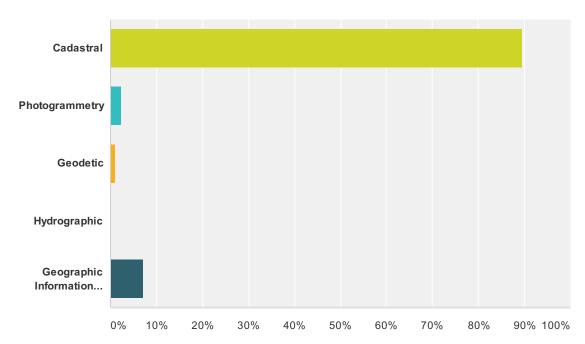

| Answer Choices                    | Responses |     |
|-----------------------------------|-----------|-----|
| Cadastral                         | 89.46%    | 348 |
| Photogrammetry                    | 2.31%     | 9   |
| Geodetic                          | 1.03%     | 4   |
| Hydrographic                      | 0.00%     | 0   |
| Geographic Information Management | 7.20%     | 28  |
| Total                             |           | 389 |